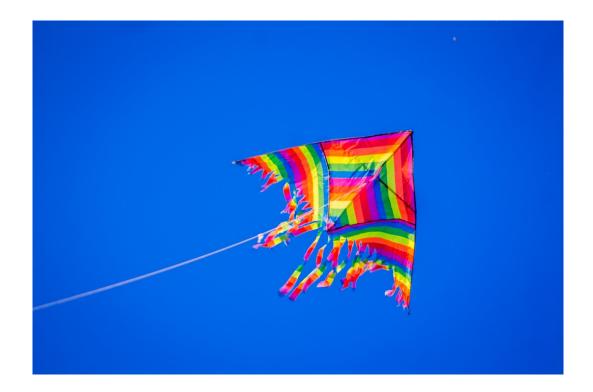

What is this drink?

What is this?

What type of flowers are these?

What type of basket is this?

What is this?

What type of flowers are these?

What is he throwing?

|    | Answer           |
|----|------------------|
| 1  | Butterfly        |
| 2  | Daffodil         |
| 3  | Chick            |
| 4  | Bee              |
| 5  | Rubber Boots     |
| 6  | Robin            |
| 7  | Deer             |
| 8  | Bluebell         |
| 9  | Rainbow          |
| 10 | Bunny            |
| 11 | Umbrella         |
| 12 | Ladybug          |
| 13 | Gardening Gloves |
| 14 | Lemonade         |
| 15 | Kite             |
| 16 | Tulips           |
| 17 | Picnic Basket    |
| 18 | Watering Can     |
| 19 | Cherry Blossoms  |
| 20 | Frisbee          |