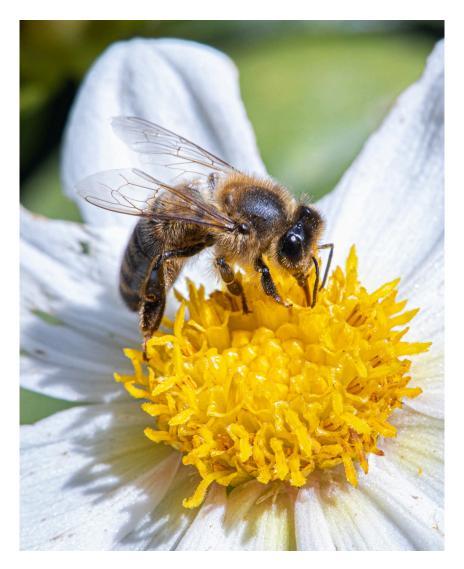

What kind of insect is this?

What kind of flower is this?

What kind of animal is this?

What kind of bug is this?

What is something you wear on your feet in the rain?

What kind of bird is this?

What kind of animal is this?

8

What kind of flower is this?

What is this?

What kind of animal is this?

What is this?

What type of insect is this?

What are these?

14

What is this drink?

What is this?

What type of flowers are these?

What type of basket is this?

What is this?

What type of flowers are these?

What is he throwing?

|    | Answer           |
|----|------------------|
| 1  | Butterfly        |
| 2  | Daffodil         |
| 3  | Chick            |
| 4  | Bee              |
| 5  | Rubber Boots     |
| 6  | Robin            |
| 7  | Deer             |
| 8  | Bluebell         |
| 9  | Rainbow          |
| 10 | Bunny            |
| 11 | Umbrella         |
| 12 | Ladybug          |
| 13 | Gardening Gloves |
| 14 | Lemonade         |
| 15 | Kite             |
| 16 | Tulips           |
| 17 | Picnic Basket    |
| 18 | Watering Can     |
| 19 | Cherry Blossoms  |
| 20 | Frisbee          |