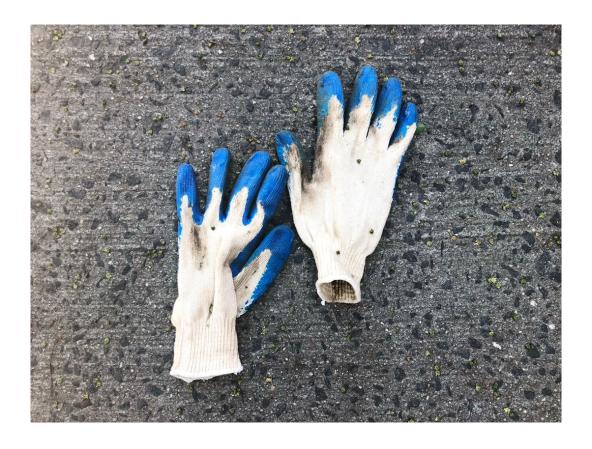

8

What kind of flower is this?

What is this?

What kind of animal is this?

What is this?

What type of insect is this?

What are these?

14

What is this drink?

What is this?

What type of flowers are these?

What type of basket is this?

What is this?

What type of flowers are these?

What is he throwing?

|    | Answer           |
|----|------------------|
| 1  | Butterfly        |
| 2  | Daffodil         |
| 3  | Chick            |
| 4  | Bee              |
| 5  | Rubber Boots     |
| 6  | Robin            |
| 7  | Deer             |
| 8  | Bluebell         |
| 9  | Rainbow          |
| 10 | Bunny            |
| 11 | Umbrella         |
| 12 | Ladybug          |
| 13 | Gardening Gloves |
| 14 | Lemonade         |
| 15 | Kite             |
| 16 | Tulips           |
| 17 | Picnic Basket    |
| 18 | Watering Can     |
| 19 | Cherry Blossoms  |
| 20 | Frisbee          |