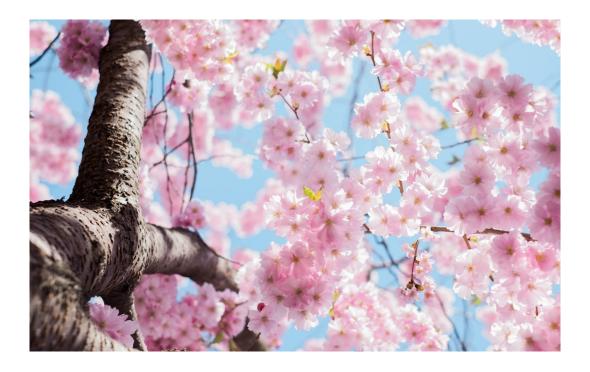

What is this drink?

What is this?

What type of flowers are these?

What type of basket is this?

What is this?

What type of flowers are these?

What is he throwing?

|    | Answer           |
|----|------------------|
| 1  | Butterfly        |
| 2  | Daffodil         |
| 3  | Chick            |
| 4  | Bee              |
| 5  | Rubber Boots     |
| 6  | Robin            |
| 7  | Deer             |
| 8  | Bluebell         |
| 9  | Rainbow          |
| 10 | Bunny            |
| 11 | Umbrella         |
| 12 | Ladybug          |
| 13 | Gardening Gloves |
| 14 | Lemonade         |
| 15 | Kite             |
| 16 | Tulips           |
| 17 | Picnic Basket    |
| 18 | Watering Can     |
| 19 | Cherry Blossoms  |
| 20 | Frisbee          |