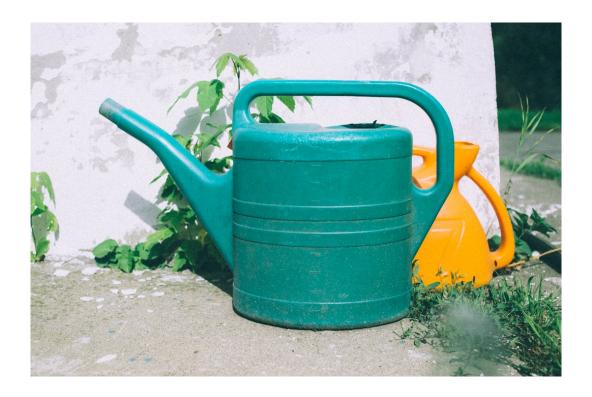

What is this drink?

What is this?

What type of flowers are these?

What type of basket is this?

What is this?

What type of flowers are these?

What is he throwing?

|    | Answer           |
|----|------------------|
| 1  | Butterfly        |
| 2  | Daffodil         |
| 3  | Chick            |
| 4  | Bee              |
| 5  | Rubber Boots     |
| 6  | Robin            |
| 7  | Deer             |
| 8  | Bluebell         |
| 9  | Rainbow          |
| 10 | Bunny            |
| 11 | Umbrella         |
| 12 | Ladybug          |
| 13 | Gardening Gloves |
| 14 | Lemonade         |
| 15 | Kite             |
| 16 | Tulips           |
| 17 | Picnic Basket    |
| 18 | Watering Can     |
| 19 | Cherry Blossoms  |
| 20 | Frisbee          |