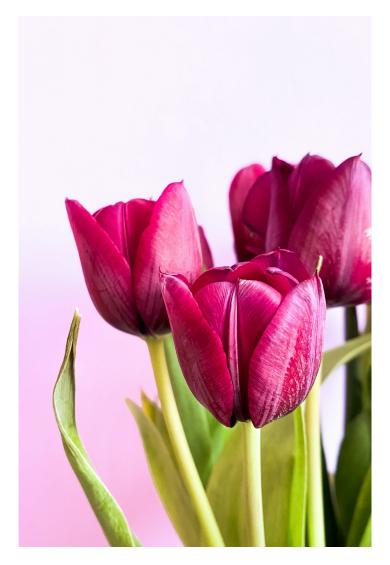

What is this drink?

What is this?

What type of flowers are these?

What type of basket is this?

What is this?

What type of flowers are these?

What is he throwing?

|    | Answer           |
|----|------------------|
| 1  | Butterfly        |
| 2  | Daffodil         |
| 3  | Chick            |
| 4  | Bee              |
| 5  | Rubber Boots     |
| 6  | Robin            |
| 7  | Deer             |
| 8  | Bluebell         |
| 9  | Rainbow          |
| 10 | Bunny            |
| 11 | Umbrella         |
| 12 | Ladybug          |
| 13 | Gardening Gloves |
| 14 | Lemonade         |
| 15 | Kite             |
| 16 | Tulips           |
| 17 | Picnic Basket    |
| 18 | Watering Can     |
| 19 | Cherry Blossoms  |
| 20 | Frisbee          |