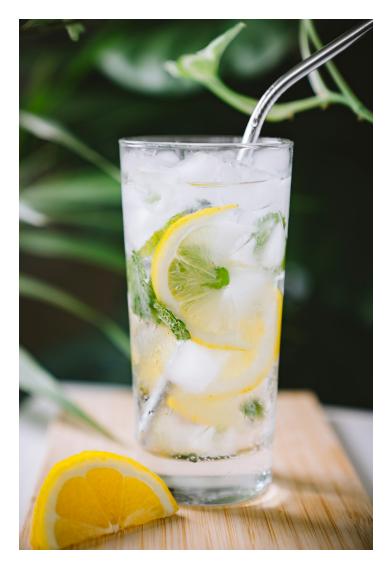

What is this drink?

What is this?

What type of flowers are these?

What type of basket is this?

What is this?

What type of flowers are these?

What is he throwing?

|    | Answer           |
|----|------------------|
| 1  | Butterfly        |
| 2  | Daffodil         |
| 3  | Chick            |
| 4  | Bee              |
| 5  | Rubber Boots     |
| 6  | Robin            |
| 7  | Deer             |
| 8  | Bluebell         |
| 9  | Rainbow          |
| 10 | Bunny            |
| 11 | Umbrella         |
| 12 | Ladybug          |
| 13 | Gardening Gloves |
| 14 | Lemonade         |
| 15 | Kite             |
| 16 | Tulips           |
| 17 | Picnic Basket    |
| 18 | Watering Can     |
| 19 | Cherry Blossoms  |
| 20 | Frisbee          |