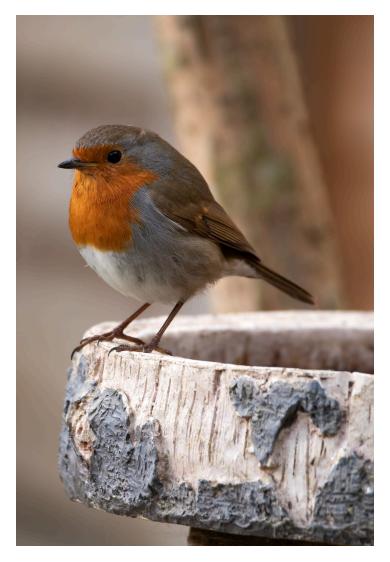

What kind of insect is this?

What kind of flower is this?

What kind of animal is this?

What kind of bug is this?

What is something you wear on your feet in the rain?

What kind of bird is this?

What kind of animal is this?

What is this drink?

What is this?

What type of flowers are these?

What type of basket is this?

What is this?

What type of flowers are these?

What is he throwing?

|    | Answer           |
|----|------------------|
| 1  | Butterfly        |
| 2  | Daffodil         |
| 3  | Chick            |
| 4  | Bee              |
| 5  | Rubber Boots     |
| 6  | Robin            |
| 7  | Deer             |
| 8  | Bluebell         |
| 9  | Rainbow          |
| 10 | Bunny            |
| 11 | Umbrella         |
| 12 | Ladybug          |
| 13 | Gardening Gloves |
| 14 | Lemonade         |
| 15 | Kite             |
| 16 | Tulips           |
| 17 | Picnic Basket    |
| 18 | Watering Can     |
| 19 | Cherry Blossoms  |
| 20 | Frisbee          |