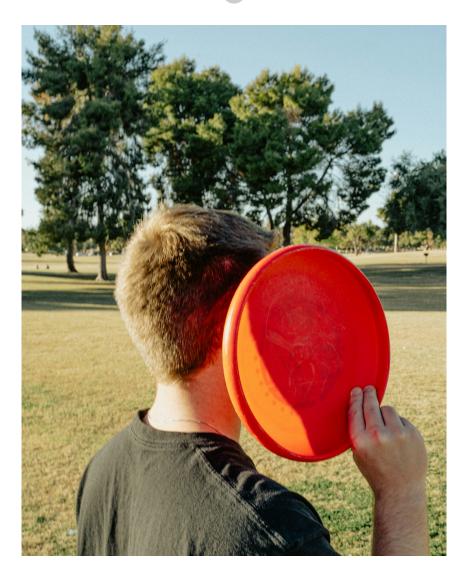

What is this drink?

What is this?

What type of flowers are these?

What type of basket is this?

What is this?

What type of flowers are these?

What is he throwing?

|    | Answer           |
|----|------------------|
| 1  | Butterfly        |
| 2  | Daffodil         |
| 3  | Chick            |
| 4  | Bee              |
| 5  | Rubber Boots     |
| 6  | Robin            |
| 7  | Deer             |
| 8  | Bluebell         |
| 9  | Rainbow          |
| 10 | Bunny            |
| 11 | Umbrella         |
| 12 | Ladybug          |
| 13 | Gardening Gloves |
| 14 | Lemonade         |
| 15 | Kite             |
| 16 | Tulips           |
| 17 | Picnic Basket    |
| 18 | Watering Can     |
| 19 | Cherry Blossoms  |
| 20 | Frisbee          |