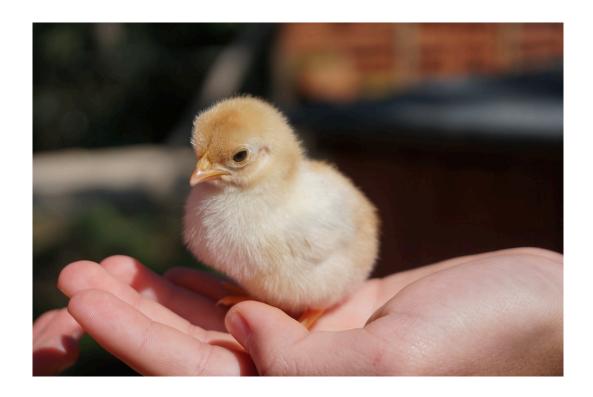

What kind of insect is this?

What kind of flower is this?

What kind of animal is this?

What kind of bug is this?

What is something you wear on your feet in the rain?

What kind of bird is this?

What kind of animal is this?

8

What kind of flower is this?

What is this?

What kind of animal is this?

What is this?

What type of insect is this?

What are these?

14

What is this drink?

What is this?

What type of flowers are these?

What type of basket is this?

What is this?

What type of flowers are these?

What is he throwing?

|    | Answer           |
|----|------------------|
| 1  | Butterfly        |
| 2  | Daffodil         |
| 3  | Chick            |
| 4  | Bee              |
| 5  | Rubber Boots     |
| 6  | Robin            |
| 7  | Deer             |
| 8  | Bluebell         |
| 9  | Rainbow          |
| 10 | Bunny            |
| 11 | Umbrella         |
| 12 | Ladybug          |
| 13 | Gardening Gloves |
| 14 | Lemonade         |
| 15 | Kite             |
| 16 | Tulips           |
| 17 | Picnic Basket    |
| 18 | Watering Can     |
| 19 | Cherry Blossoms  |
| 20 | Frisbee          |