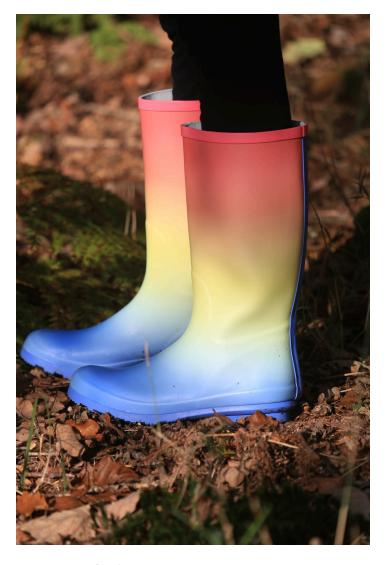

What kind of insect is this?

What kind of flower is this?

What kind of animal is this?

What kind of bug is this?

What is something you wear on your feet in the rain?

What kind of bird is this?

What kind of animal is this?

What is this drink?

What is this?

What type of flowers are these?

What type of basket is this?

What is this?

What type of flowers are these?

What is he throwing?

|    | Answer           |
|----|------------------|
| 1  | Butterfly        |
| 2  | Daffodil         |
| 3  | Chick            |
| 4  | Bee              |
| 5  | Rubber Boots     |
| 6  | Robin            |
| 7  | Deer             |
| 8  | Bluebell         |
| 9  | Rainbow          |
| 10 | Bunny            |
| 11 | Umbrella         |
| 12 | Ladybug          |
| 13 | Gardening Gloves |
| 14 | Lemonade         |
| 15 | Kite             |
| 16 | Tulips           |
| 17 | Picnic Basket    |
| 18 | Watering Can     |
| 19 | Cherry Blossoms  |
| 20 | Frisbee          |