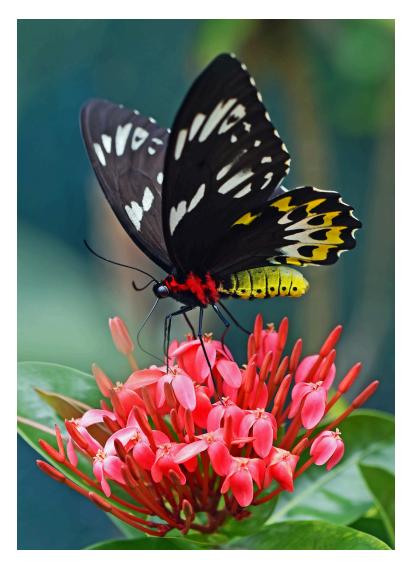

What kind of insect is this?

What kind of flower is this?

What kind of animal is this?

What kind of bug is this?

What is something you wear on your feet in the rain?

What kind of bird is this?

What kind of animal is this?

What is this drink?

What is this?

What type of flowers are these?

What type of basket is this?

What is this?

What type of flowers are these?

What is he throwing?

|    | Answer           |
|----|------------------|
| 1  | Butterfly        |
| 2  | Daffodil         |
| 3  | Chick            |
| 4  | Bee              |
| 5  | Rubber Boots     |
| 6  | Robin            |
| 7  | Deer             |
| 8  | Bluebell         |
| 9  | Rainbow          |
| 10 | Bunny            |
| 11 | Umbrella         |
| 12 | Ladybug          |
| 13 | Gardening Gloves |
| 14 | Lemonade         |
| 15 | Kite             |
| 16 | Tulips           |
| 17 | Picnic Basket    |
| 18 | Watering Can     |
| 19 | Cherry Blossoms  |
| 20 | Frisbee          |