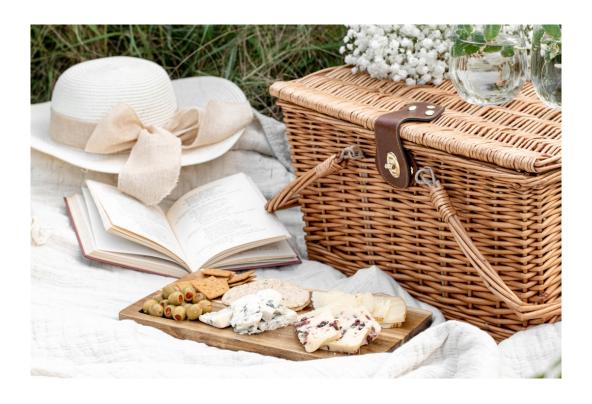

What is this drink?

What is this?

What type of flowers are these?

What type of basket is this?

What is this?

What type of flowers are these?

What is he throwing?

|    | Answer           |
|----|------------------|
| 1  | Butterfly        |
| 2  | Daffodil         |
| 3  | Chick            |
| 4  | Bee              |
| 5  | Rubber Boots     |
| 6  | Robin            |
| 7  | Deer             |
| 8  | Bluebell         |
| 9  | Rainbow          |
| 10 | Bunny            |
| 11 | Umbrella         |
| 12 | Ladybug          |
| 13 | Gardening Gloves |
| 14 | Lemonade         |
| 15 | Kite             |
| 16 | Tulips           |
| 17 | Picnic Basket    |
| 18 | Watering Can     |
| 19 | Cherry Blossoms  |
| 20 | Frisbee          |